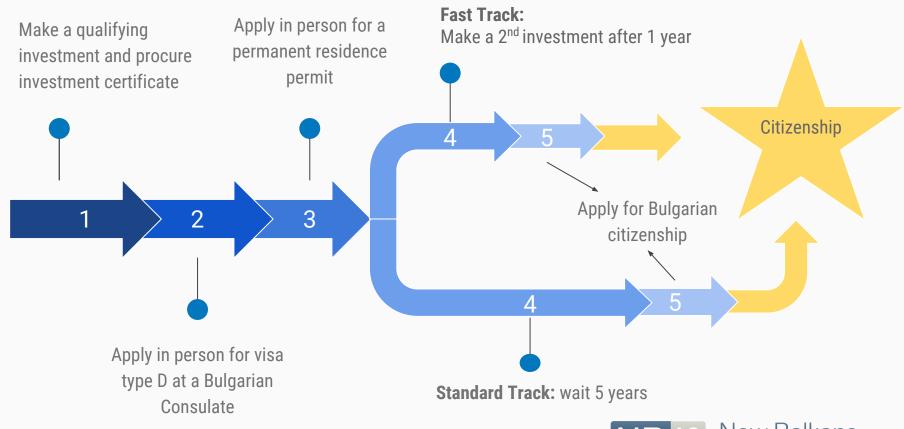

|                       | Investor                                                           | Spouse                                                             | Children              |
|-----------------------|--------------------------------------------------------------------|--------------------------------------------------------------------|-----------------------|
| Month 1               | Makes first investment                                             |                                                                    |                       |
| Month 2               | Applies for visa D (in person)                                     |                                                                    |                       |
| Month 4               | Obtains visa D (in person)<br><b>Applies for PRP (in Bulgaria)</b> |                                                                    |                       |
| Month 6               | Obtains PRP and ID card (in Bulgaria)                              | Applies for visa D (in person)                                     |                       |
| Month 8               |                                                                    | Obtains visa D (in person)<br><b>Applies for PRP (in Bulgaria)</b> |                       |
| Month 10              |                                                                    | Obtains PRP and ID card (in<br>Bulgaria)                           |                       |
| 1 year and 6 months   | Makes second investment                                            |                                                                    |                       |
| 1 year and 7 months   | Applies for citizenship                                            |                                                                    |                       |
| 2 years and 3 months  | Obtains citizenship                                                |                                                                    | Apply for citizenship |
| 4 years and 3 months  | Dispose of bonds                                                   |                                                                    | Obtain citizenship    |
| 5 years and 10 months |                                                                    | Applies for citizenship                                            |                       |
| 6 years and 6 months  |                                                                    | Obtains citizenship                                                |                       |

Fast Track